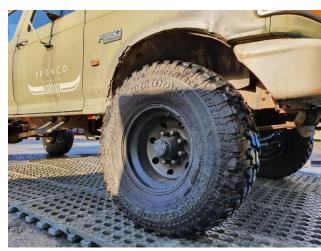

## MUD MATters Ground Reinforcement Substructure Distributed by Archway Control, LP

MUD MATters is an effective and eco-friendly solution for mud control and ground stabilization in various vehicle access and construction site applications. It is a grid system made of 100% recycled plastic that can be easily installed and removed on any terrain. MUD MATters offers the following benefits:

MUD MATters is ideal for use in areas where traditional paving methods are not feasible or desirable, such as wetlands, parks, farms, golf courses, campsites, etc. It can also be used to reinforce existing pavements or gravel surfaces, enhancing their performance and durability.

Material: 100% recycled plastic Connection: Overlapping tabs

Color: Gray

Add some grass seed and let MUD MATters heal the ground.

Parking

On your Farm near your gates.

In your shoots and approaches

For your cattle or Bronco, in a lot or in a spot.