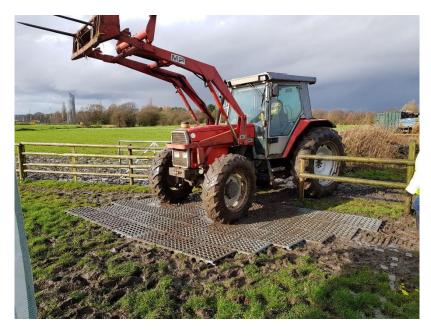

## MUD MATters Ground Reinforcement Substructure Distributed by Archway Control, LP

MUD MATters is an effective and eco-friendly solution for mud control and ground stabilization in various vehicle access and construction site applications. It is a grid system made of 100% recycled plastic that can be easily installed and removed on any terrain. MUD MATters offers the following benefits:

- Excellent water drainage through the surface, preventing soil erosion and flooding
- Interlocking design that creates a stable and self-supporting structure, capable of bearing heavy loads
- Durable, non-rotting and weather resistant, suitable for all seasons and climates
- Frost and UV-resistant, preventing cracking and fading
- Textured surface that provides traction and safety for foot and vehicle traffic
- Environmentally friendly, reducing the use of natural resources and minimizing waste

MUD MATters is ideal for use in areas where traditional paving methods are not feasible or desirable, such as wetlands, parks, farms, golf courses, campsites, etc. It can also be used to reinforce existing pavements or gravel surfaces, enhancing their performance and durability.