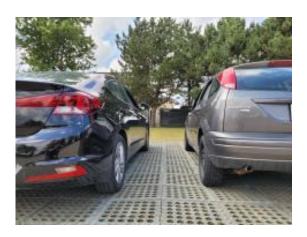

MUD MATters is ideal for use in areas where traditional paving methods are not feasible or desirable, such as wetlands, parks, farms, golf courses, campsites, etc. It can also be used to reinforce existing pavements or gravel surfaces, enhancing their performance and durability.

Material: 100% recycled plastic Connection: Overlapping tabs

Color: Gray

Add some grass seed and let MUD MATters heal the ground.

Parking

On your Farm near your gates.

In your shoots and approaches

For your cattle or Bronco, in a lot or in a spot.