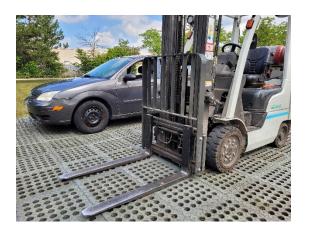

- Excellent water drainage through the surface, preventing soil erosion and flooding
- Interlocking design that creates a stable and self-supporting structure, capable of bearing heavy loads
- Durable, non-rotting and weather resistant, suitable for all seasons and climates
- Frost and UV-resistant, preventing cracking and fading
- Textured surface that provides traction and safety for foot and vehicle traffic
- Environmentally friendly, reducing the use of natural resources and minimizing waste

MUD MATters is ideal for use in areas where traditional paving methods are not feasible or desirable, such as wetlands, parks, farms, golf courses, campsites, etc. It can also be used to reinforce existing pavements or gravel surfaces, enhancing their performance and durability.