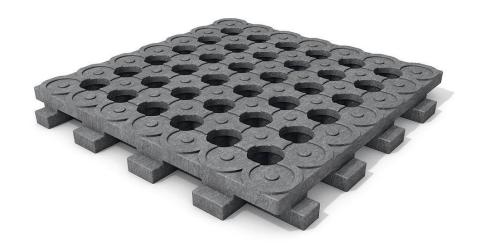

## MUD MATters Ground Reinforcement Substructure Distributed by Archway Control, LP

MUD MATters is an effective and eco-friendly solution for mud control and ground stabilization in various vehicle access and construction site applications. It is a grid system made of 100% recycled plastic that can be easily installed and removed on any terrain. MUD MATters offers the following benefits:

- Excellent water drainage through the surface, preventing soil erosion and flooding
- Interlocking design that creates a stable and self-supporting structure, capable of bearing heavy loads
- Durable, non-rotting and weather resistant, suitable for all seasons and climates
- Frost and UV-resistant, preventing cracking and fading
- Textured surface that provides traction and safety for foot and vehicle traffic
- Environmentally friendly, reducing the use of natural resources and minimizing waste

Material: 100% recycled plastic Connection: Overlapping tabs

Color: Gray

Add some grass seed and let MUD MATters heal the ground.

Parking

On your Farm near your gates.

In your shoots and approaches

For your cattle or Bronco, in a lot or in a spot.