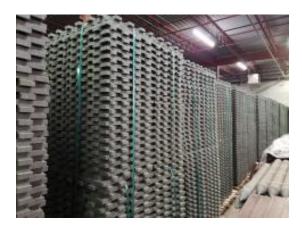

## **SPECIFICATIONS**

Length: 19.69" Width: 19.69" Height: 2.12"

Weight/slab: 14.77 lbs. Weight/m2: 59.08 lbs. Coverage/slab: 2.69/ft<sup>2</sup> Coverage: 4 units = 10.76 ft<sup>2</sup> Items/pallet: 164 units Coverage/pallet: 441 ft<sup>2</sup>