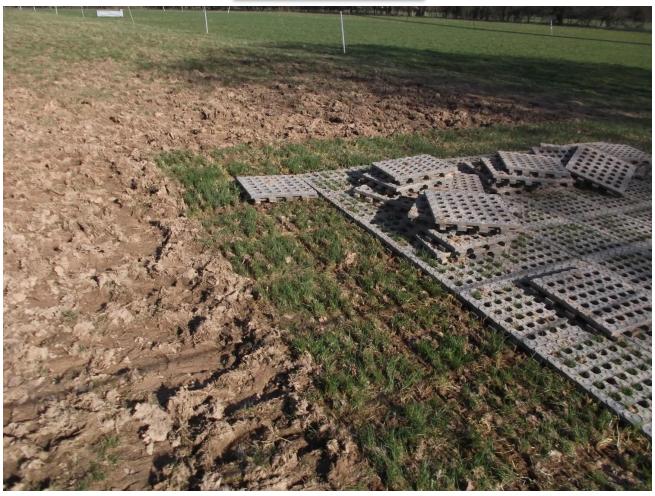

MUD MATters is ideal for use in areas where traditional paving methods are not feasible or desirable, such as wetlands, parks, farms, golf courses, campsites, etc. It can also be used to reinforce existing pavements or gravel surfaces, enhancing their performance and durability.

Material: 100% recycled plastic Connection: Overlapping tabs

Color: Gray

Add some grass seed and let MUD MATters heal the ground.

Parking

On your Farm near your gates.

In your shoots and approaches

For your cattle or Bronco, in a lot or in a spot.